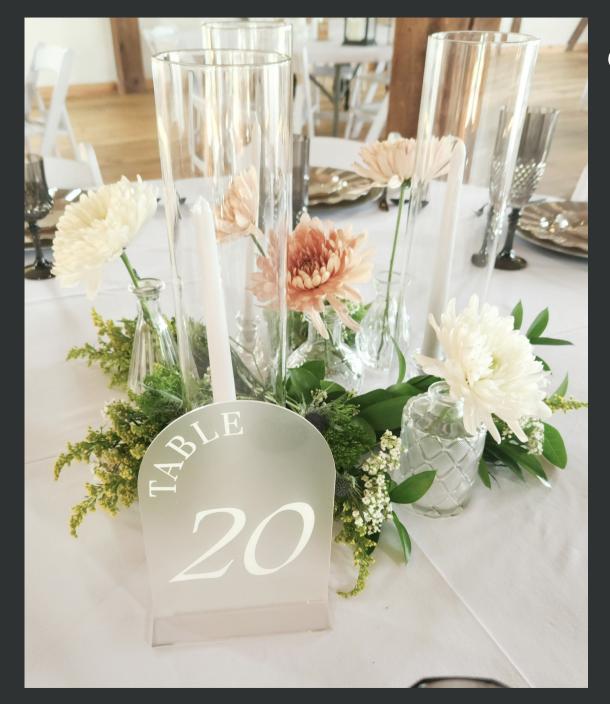

### CLOTH NAPKINS AND WOOD NAPKIN rINGS- \$1 EACH

CLEAr ACrYLic tABLE NVMBErs-\$3 EACH

BLACK METAL CANDLESTICK HOLDERS 3 SIZES \$2 EACH

GLASS VASE-\$8 EACH

METAL TABLE NVMBERS= \$3 EACH

FLAMELESS WHITE TAPER CANDLES-\$1 EACH

## TALL GLASS VASE-\$8 EACH