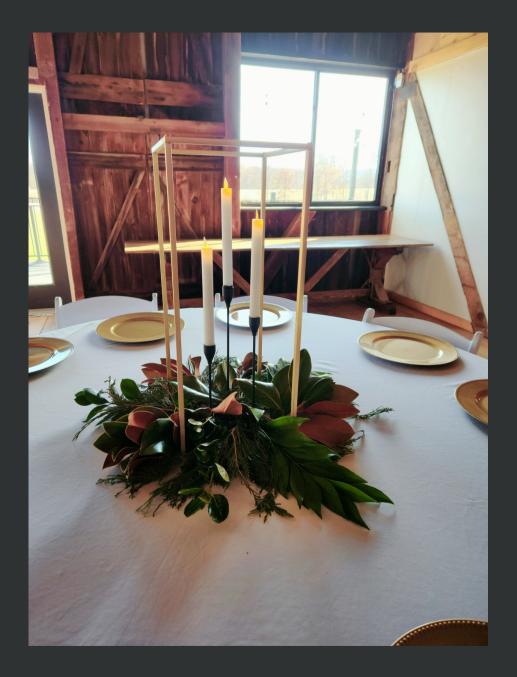

### CLOTH NAPKINS AND WOOD NAPKIN rINGS- \$1 EACH

CLEAr ACrYLic tABLE NVMBErs-\$3 EACH

BLACK METAL CANDLESTICK HOLDERS 3 SIZES \$2 EACH

GLASS VASE-\$8 EACH

METAL TABLE NVMBERS= \$3 EACH

FLAMELESS WHITE TAPER CANDLES-\$1 EACH

## TALL GLASS VASE-\$8 EACH