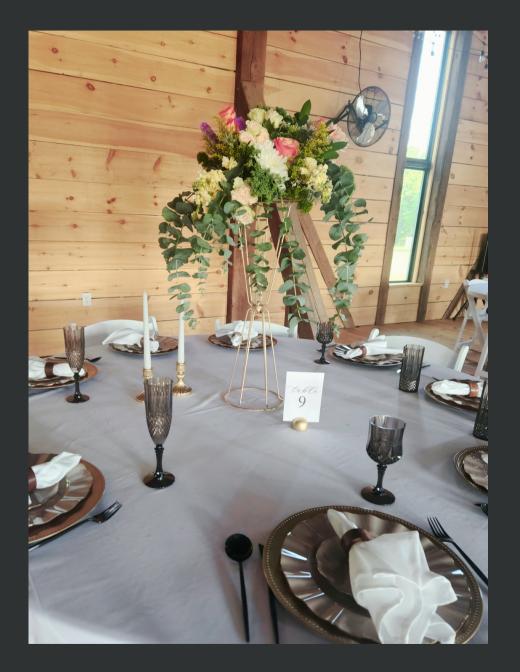

#### GOLD METAL TRVMPET FLOWER STAND-\$10 EACH

GOLD METAL FLOWER STAND-\$10 EACH

#### BROWN METAL LANTERN-\$10 EACH

FLAMELESS PILLAR CANDLE-\$4 EACH

BVD VASES (BROWN, CLEAR \$ GREY)-\$1 EACH

GLASS CYLINDER VASES (5 SIZES) -\$4 EACH

> GLASS CANDLE HOLDERS-\$1 EACH

CLEAR GLASS BVD VASES-\$1 EACH