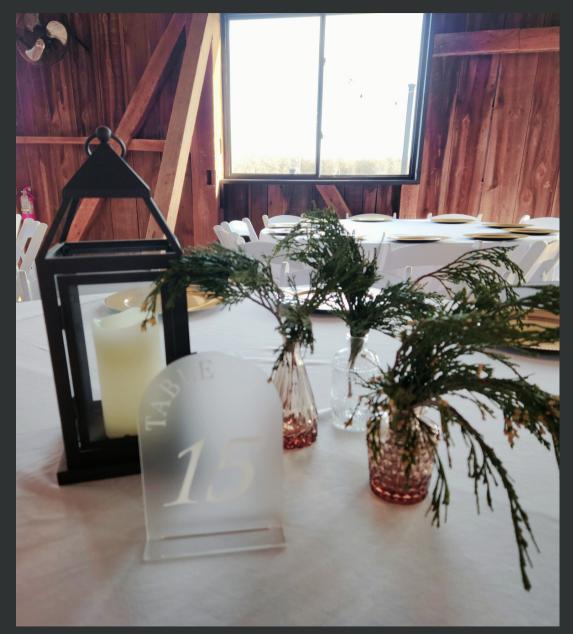

### CLOTH NAPKINS AND WOOD NAPKIN rINGS- \$1 EACH

CLEAr ACrYLic tABLE NVMBErs-\$3 EACH

BLACK METAL CANDLESTICK HOLDERS 3 SIZES \$2 EACH

GLASS VASE-\$8 EACH

METAL TABLE NVMBERS= \$3 EACH

FLAMELESS WHITE TAPER CANDLES-\$1 EACH

#### BROWN METAL LANTERN-\$10 EACH

FLAMELESS PILLAR CANDLE-\$4 EACH

BVD VASES (BROWN, CLEAR \$ GREY)-\$1 EACH

GLASS CYLINDER VASES (5 SIZES) -\$4 EACH

> GLASS CANDLE HOLDERS-\$1 EACH

CLEAR GLASS BVD VASES-\$1 EACH