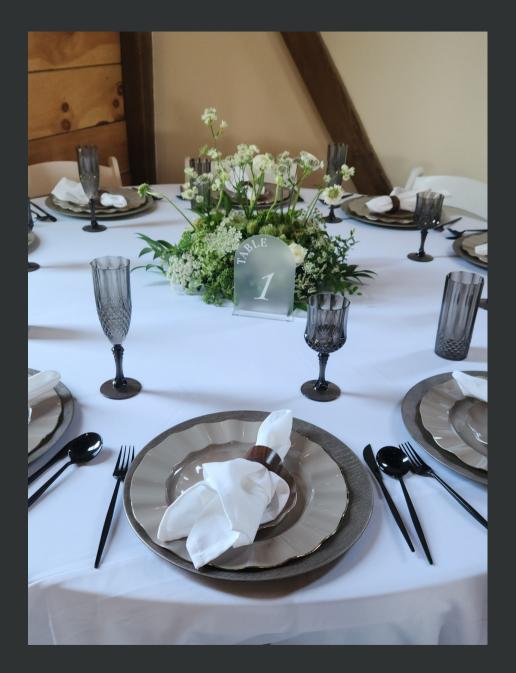

#### napkins

AVORITE

FREY OR FOLD CHARGERS-.50 EACH

### CLOTH NAPKINS AND WOOD NAPKIN rINGS- \$1 EACH

CLEAr ACrYLic tABLE NVMBErs-\$3 EACH

BLACK METAL CANDLESTICK HOLDERS 3 SIZES \$2 EACH

GLASS VASE-\$8 EACH

METAL TABLE NVMBERS= \$3 EACH

FLAMELESS WHITE TAPER CANDLES-\$1 EACH