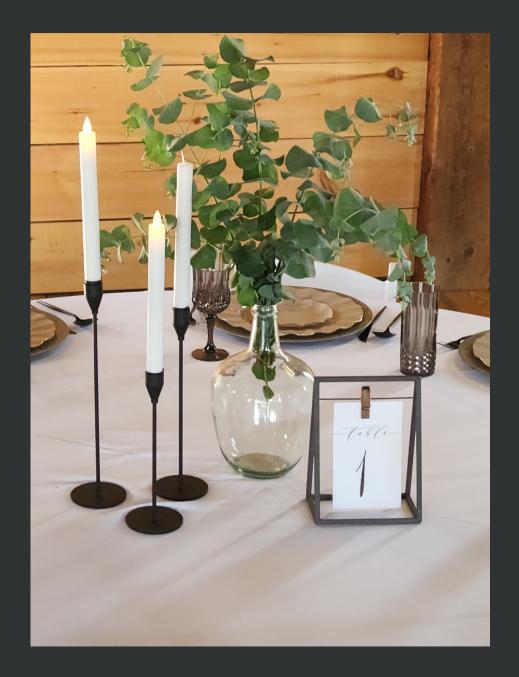

### CLOTH NAPKINS AND WOOD NAPKIN rINGS- \$1 EACH

CLEAr ACrYLic tABLE NVMBErs-\$3 EACH

BLACK METAL CANDLESTICK HOLDERS 3 SIZES \$2 EACH

GLASS VASE-\$8 EACH

METAL TABLE NVMBERS= \$3 EACH

FLAMELESS WHITE TAPER CANDLES-\$1 EACH

## TALL GLASS VASE-\$8 EACH