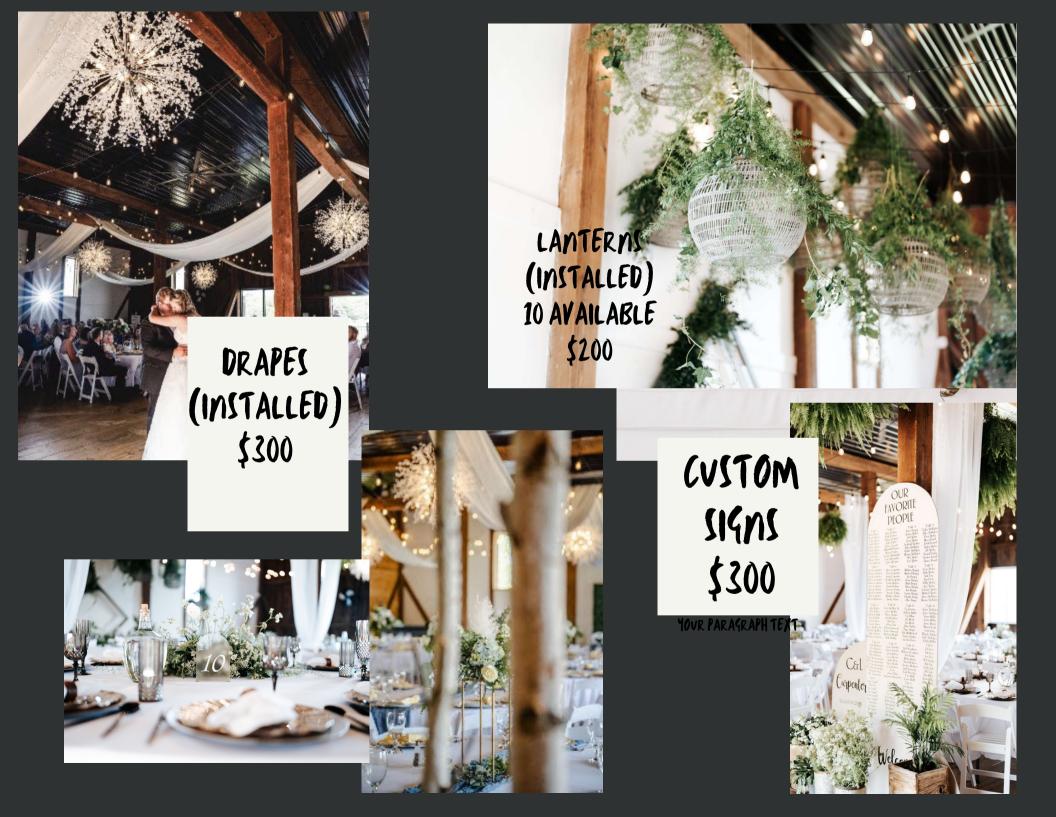

#### drapes

Go to www. birghwood venue.com and hit tab for birghwood gouples only

#### BROWN METAL LANTERN-\$10 EACH

FLAMELESS PILLAR CANDLE-\$4 EACH

BVD VASES (BROWN, CLEAR \$ GREY)-\$1 EACH

GLASS CYLINDER VASES (5 SIZES) -\$4 EACH

> GLASS CANDLE HOLDERS-\$1 EACH

CLEAR GLASS BVD VASES-\$1 EACH

# THEWORKS PACKAGE INCLUDES USE OF ALL TABLE DECOR ITEMS. BASKET CHANDELIERS AND DRAPES (CUSTOM SIGNS NOT INCLUDED) \$1,000